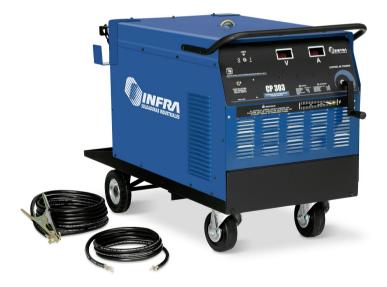

## Advantages:

- Preset button for voltage checking.
- Digital meters.
- Excellent stability of welding arc.
- Cooling forced ventilation system.
- •Lateral support for torch and cables.
- Receptacle of 14 pin, for feeders connections and optional torch for aluminum Spool Gun.
- Mechanical voltage control.
- Easy transportation with trailer, cylinder rack and handle.